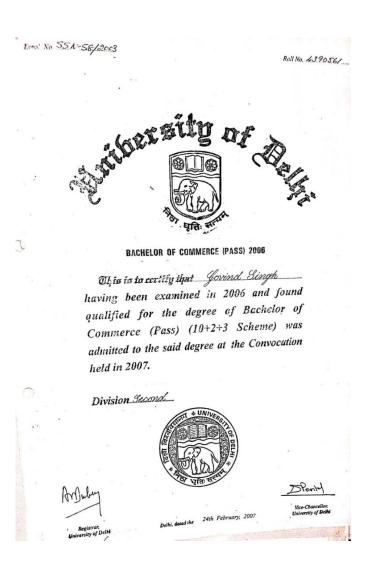

1921-20 S.V

9

Mr. Govind Singh graduated in B.Com. Pass from SSNC in 2006 and has been serving here since 2017 till date.

SWAMI SHRADDHANAND COLLEGE (University of Delhi) Alipur, Delhi-110036.

Ref.No. SSC 56 2016-17 2038 Mr. Govind, Singh