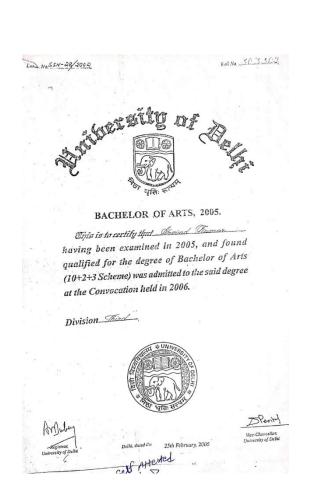

Sd/-(Prof. Parveen Garg) Principal

(Prof. Parveen Garg) Principal

Copy to: S.O. (A/cs) and S.O. (Admn.) for information and necessary action

8

Mr. Arvind Kumar completed his graduation in B.A. from SSNC in 2005 and has been providing his services since 2013 till date and continuing