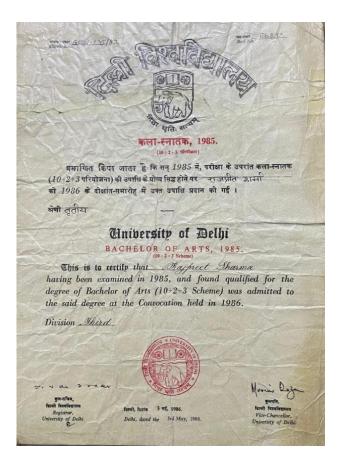

#### Details of alumni who are giving their services to the college:

Ms. Rajpreet Sharma graduated from SSNC in 1985 and has been serving here since 1989 till date.

Prof. Pradeep Kumar completed his graduation from SSNC in 1996 and has been providing his services since 2005 till date and continuing.