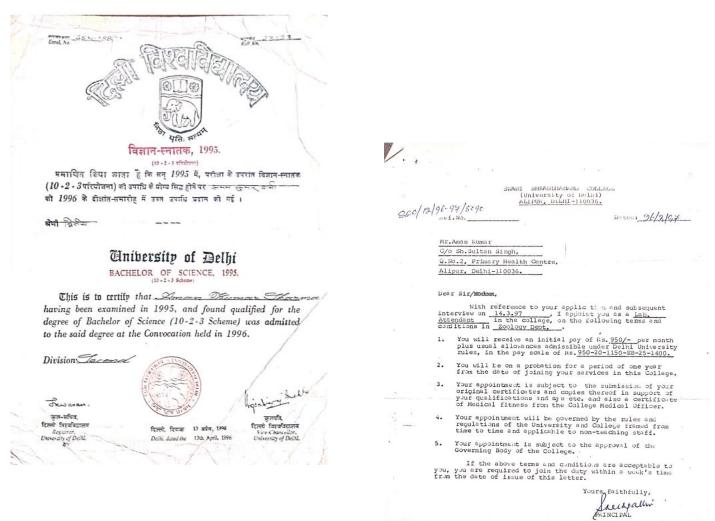

Mr. Aman Kumar graduated from SSNC in 1995 and has been serving here since 1997 till date.

Dr. Dharam Veer Bhardwaj completed his B.Com. from SSNC and has been providing his services since 2008 till date and continuing.

SWAMI SHRADDHANAND COLLEGE (University of Delhi) Alipur, Delhi-110036 Date: - 08.03.2013 Ref.No. SSC / 115 / 2012-13 / 2026 Mr. Arvind Kumar, Flat No 125, Shivam Apartments, Sector – 15, Rohini, Delhi – 110085 Dear Sir. With reference to your application and subsequent interview held from 04.03.2013 to 07.03.2013, I am to inform you that on the recommendations of a duly constituted Selection Committee, it has been decided to offer you an appointment as a Lab. Attendant on permanent basis in the Department of Botany under General category in this college on the following terms and conditions:- You will receive the initial pay of Rs.5,200/- + Grade Pay Rs. 1,800/- per month plus usual allowances admissible under Delhi University rules, in the pay scale of Rs.5,200-20,200. 2. You will be on probation for a period of one year from the date of joining your services in this college. Your appointment is subject to the submission of your original certificates and copies thereof in support of your qualifications and age etc. and also a certificate of Medical fitness from the college Medical Officer. Your appointment will be governed by the rules and regulations of the University and Colleges framed from time to time and applicable to non-teaching staff. 4. 5. Your appointment is subject to the approval of the Governing Body of the college.

If the above terms and conditions are acceptable to you, you are required to join your duty within a week's time from the date of issue of this letter.

Yours faithfully,

Sd/-PRINCIPAL

Copy to: S.O. (A/cs) and S.O. (Admn.) for information and necessary action. S. (c., Kurren PRINCIPAL