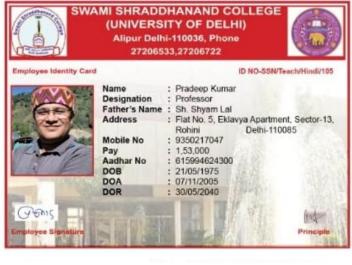

#### Details of alumni who are giving their services to the college:

Ms. Rajpreet Sharma graduated from SSNC in 1985 and has been serving here since 1989 till date.

Prof. Pradeep Kumar completed his graduation from SSNC in 1996 and has been providing his services since 2005 till date and continuing.