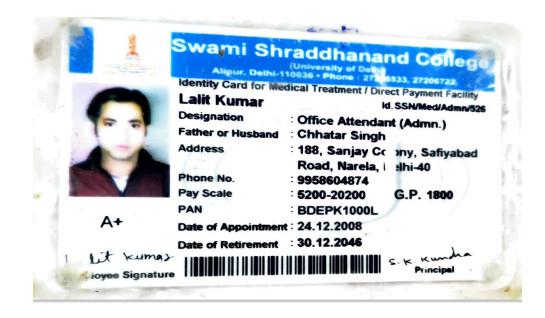

Yours faithfully,

Sd/-ACTING-PRINCIPAL

Copy to: S.O. (A/cs) and S.O. (Admn.) for information and necessary action.

ACTING-PRINCIPAL

13.01.2017

Mr. Lalit Kumar completed his graduation from SSNC in 2008 and has been providing his services since 2008 till date and continuing.