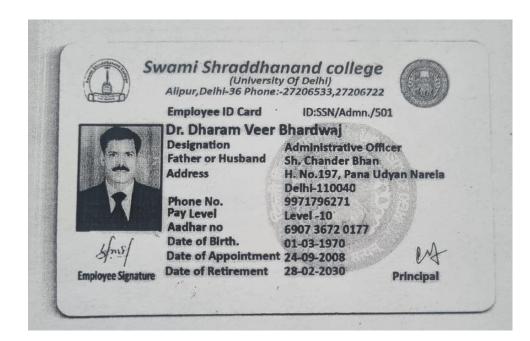

Mr. Aman Kumar graduated from SSNC in 1995 and has been serving here since 1997 till date.

Dr. Dharam Veer Bhardwaj completed his B.Com. from SSNC and has been providing his services since 2008 till date and continuing.