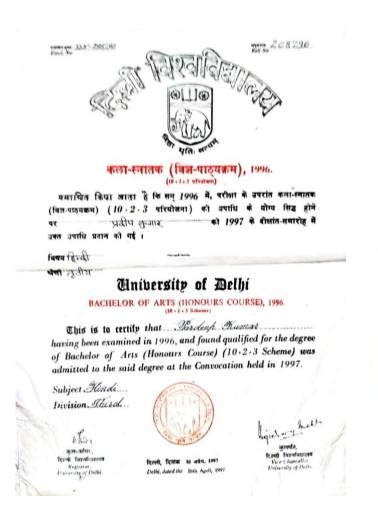

#### Details of alumni who are giving their services to the college:

Ms. Rajpreet Sharma graduated from SSNC in 1985 and has been serving here since 1989 till date.

Prof. Pradeep Kumar completed his graduation from SSNC in 1996 and has been providing his services since 2005 till date and continuing.