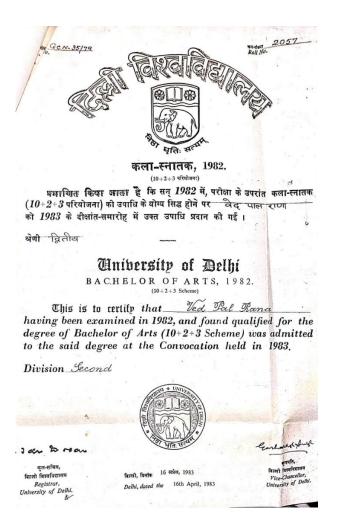

Yours faithfully,

Sd/-ACTING-PRINCIPAL

Copy to: S.O. (A/cs) and S.O. (Admn.) for information and Sandary action ACTING-PRINCIPAL

Prof. Ved Pal Rana completed his graduation in B.A. from SSNC in 1982 and has been providing his services till date and continuing